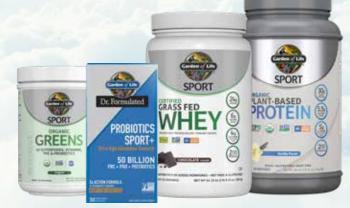

Dr. Formulated Probiotics Once Daily 30bill | 30cap SRP \$34.99.....Sale \$22.74 Dr. Formulated Probiotics Organic Kids+ 5bill | 30ct SRP \$27.99......Sale \$18.19 Sport Grassfed Whey, Vanilla | 23.28oz SRP \$59.99......Sale \$38.99 Sport Plant Based Protein, Chocolate | 29.60z SRP \$59.99......Sale \$38.99 MyKind Organics Women's Multi 40+ | 120ct SRP \$37.99......Sale \$24.69