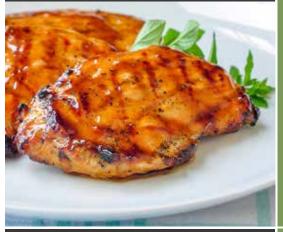

## **BROWN SUGAR** Garlic Chicken

#### **INGREDIENTS:**

- ↗ 4 TEASPOONS BROWN SUGAR ↗ 12 OUNCES OF BONELESS, SKINLESS
- CHICKEN BREASTS
- ↗ 1 CLOVE OF GARLIC
- ↗ 2 TABLESPOONS OF BUTTER
- ↗ PINCH OF BLACK PEPPER

#### **DIRECTIONS:**

- FOUR SERVINGS, 3 OZ PER PERSON
- 7 1. Melt the butter in a frying pan.
- ↗ 2. Fry the garlic in the butter
- ↗ 3. ADD THE CHICKEN BREASTS TO THE GARLIC AND BUTTI AND COOK THEM THOROUGHLY, ADDING PEPPER TO TASTE.
- $\raimed 4$  . When the chicken is fully cooked, add brown sugato each breast.
- ಡ 5. Let the brown sugar melt in the chicken (about 5 minutes).