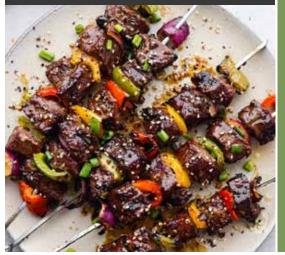

#### KOREAN BBQ Skewef

## **INGREDIENTS:**

- $\nearrow$  1 bottle MRH asian marinade
- ↗ 1 SMALL UNRIPE PEAR
- ↗ 2 TABLESPOONS MINCED GARLIC
- ↗ 1 INCH PIECE OF GINGER
- ↗ 1/2 SMALL YELLOW ONION
- ↗ 3 TABLESPOONS SOY SAUCE
- 3 TABLESPOONS LIGHT BROWN SUGAR
- ↗ 1 TABLESPOON SESAME OIL
- 7 1 1/2 LBS. 100% GRASS FED RIBEYE STEAK CUT INTO 1-1 1/2 INCH CUBES
- ↗ 2 BELL PEPPERS, CUT INTO 1 1/2 INCH CUBES
- ↗ 1 MEDIUM ONION, CUT INTO 1 1/2 INCH CUBES

# DIRECTIONS:

↗ 1. IN A FOOD PROCESSOR, COMBINE THE INGREDIENTS FOR THE MARINADE AND PULSE UNTIL A THICK PASTE FORMS. SET ASIDE.

P 2. IN A LARGE BOWL COMBINE THE SOY SAUCE, LIGHT BROWN SUGAR, AND SESAME OIL AND WHISK JNTIL THE SUGAR DISSOLVES.

A 3. ADD THE MARINADE AND STIR TO COMBINE. P. REFRIGERATE FOR AT LEAST 30 MINUTES AND UP TO 1 1/2 HOURS.

9 5. Skewer the bell peppers, onions, and cubed ribeye onto the prepared skewers in whichever order you prefer.

9 6. Heat an indoor/outdoor grill for several minutes and grill to desired doneness, or for about 8-10 minutes for medium-well.