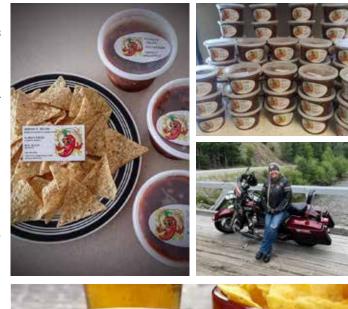

# LOCAL VENDOR SPOTLIGHT: **DONNA'S SALSA**

Julie, Floor Manager

It's no wonder Donna's Salsa is a best seller in our Chill Department at Pilgrim's Market.

These chunky salsas are loaded with fresh vegetables, herbs, and spices that blend into a symphony of robust, southwestern flavors in mild, medium, and hot varieties. For a tropical twist, there's also the Mango Pineapple Salsa. It's a perfect mix of sweet and savory and a definite crowd-pleaser. Owner of Donna's Salsa, Donna Maddock was born and raised in Coeur d'Alene and for decades has been making salsa for family gatherings and parties. Everyone loved Donna's

salsa and told her repeatedly she should be selling it. At that time, Donna ran a successful housecleaning business and did not give it a second thought. Until a random moment at Yosemite National Park changed the course of Donna's life.

Donna is an avid biker and owns a 2003 Heritage Soft Tail Classic Harley Davidson motorcycle that she loves dearly. As Donna explained, "My father helped me pick out this motorcycle and that memory alone makes the bike very special to me." While on a ride with friends in Yosemite Park, Donna paused to get a last look at the breathtaking view when a large deer walked out in front of her on the bike. She remained still as the animal looked and then unexpectedly leaped directly at her. Donna remembers putting her arms up to protect her face as she and her Harley tumbled to the ground while the deer took off running. I asked Donna, "What was going through your mind in the midst of all of that?" She immediately replied, "All I could think of was, no! No, I was not going to leave my bike in California!" Despite the pain from the fall, Donna did ride her bike home after she stopped at the Yosemite Medical Clinic where X-rays confirmed there were no broken bones. Once in Idaho, she dropped off her motorcycle for repair and then took off to the Caribbean for three weeks to recover on a Catamaran boat she and her friends had rented. After her respite, Donna met with doctors who told her she would need several surgeries to repair various injuries from the accident. This determination meant that heavy lifting was out of the question while recovering and thus ended her housecleaning career. That was when Donna decided to start selling her salsa!

First, Donna went to work on creating her quality recipes. As she explained, "It was a lot of trial and error along with feedback from customers that helped me perfect my recipes and build my business." Before long, she gained a loyal clientele and even began to supply salsa to some of our local businesses. A few years later, Donna brought her salsas to Pilgrim's where they have been a huge hit with our customers. She recently added a new salsa called "Reaper Hot" - it's made with Carolina Reaper peppers which are ranked as one of the hottest peppers in the world. It's a great choice for salsa lovers who enjoy a serious picante kick. It is hands down, my new favorite Donna's Salsa. Look for Reaper Hot Salsa on aisle nine at Pilgrim's with the rest of her salsa.