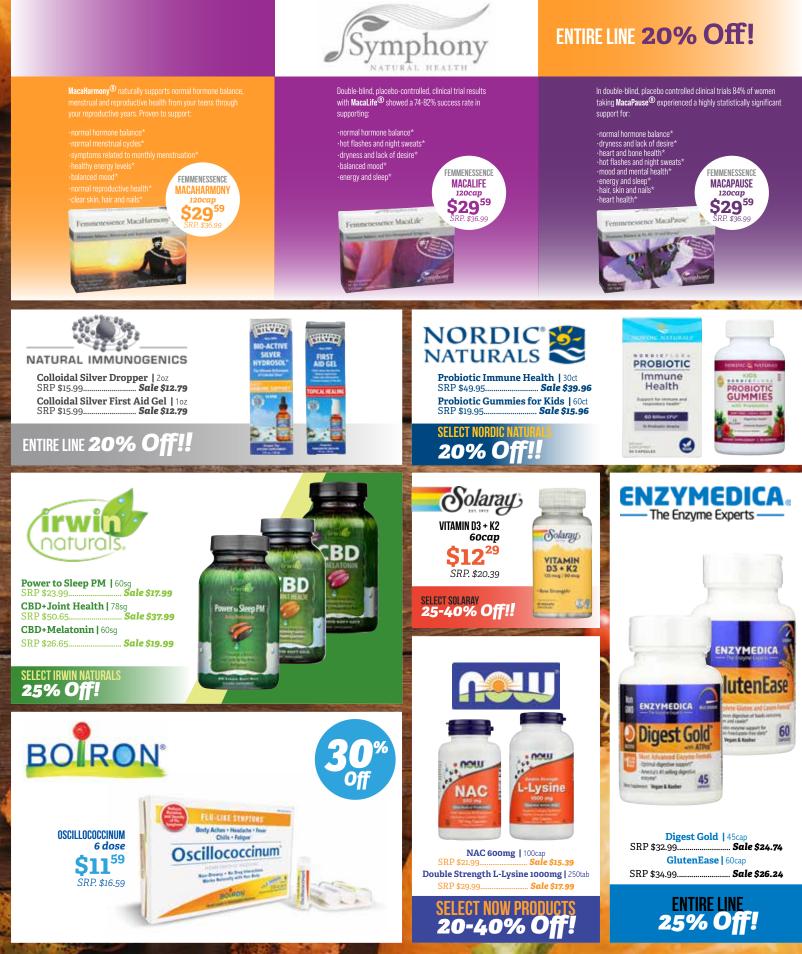

# DR. FORMULATED PROBIOTICS 30% OFF!

| <b>Dr Formulated</b> | Pre + Post Probiotics 30bill 30cap        |
|----------------------|-------------------------------------------|
| SRP \$29.99          |                                           |
| <b>Dr Formulated</b> | Once Daily Ultra 30cap                    |
| SRP \$56.99          |                                           |
| <b>Dr Formulated</b> | Once Daily Women's 50bill 30cap           |
| SRP \$45.99          |                                           |
| Dr Formulated        | Organic Kids Probiotic, Berry Cherry 30ct |
| SRP \$27.99          |                                           |
| <b>Dr Formualted</b> | Probiotics Immune 50bill 30cap            |
| SRP \$41.99          |                                           |
| Dr Formulated        | Probiotic Gummies, Orange Dream 60ct      |
| SRP \$25.99          |                                           |